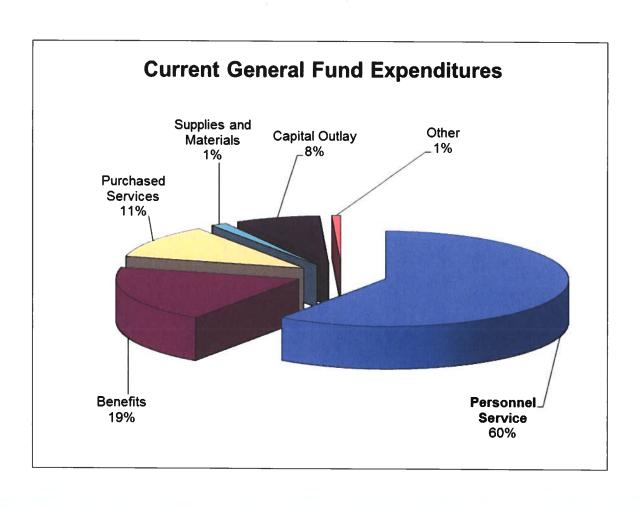

#### **Expenditures**

- 1. Personnel Services—The costs for personnel services for the School District from the beginning of the fiscal year until August 31, 2019 was \$9,110,659.94. This was an increase of 7.39% above last year at this time. \$5,539,836.42 was spent in August.
- 2. Benefits The cost for benefits for the School District from the beginning of the fiscal year until August 31, 2019 was \$2,933,156.46. This was an increase of 1.5% above last year at this time. \$1,517,836.67 was spent in August.
- 3. Purchased Services The cost for purchased services for the district from the beginning of the fiscal year until August 31, 2019 total \$1,763,755.58. This was a 21.4% increase above last year at this time and is due to Legal Services, Repair Services, Garbage Removal, Insurances, Travel, Telephone, Advertising, Water/Sewer, Gas, Other Tuition, Open Enrollment, and Community Schools. \$660,414.64 was spent in August.
- 4. Supplies and Materials The cost for supplies and materials for the district from the beginning of the fiscal year until August 31, 2019 total \$216,331.24. This was a 71.9% decrease below last year at this time. Textbooks, Media Supplies, Newspapers/Periodicals, Electronic Subscriptions, and Custodial/Maintenance Supplies account for this increase. \$131,385.67 was spent in August.
- 5. Capital Outlay The cost for capital outlay for the district from the beginning of the fiscal year until August 31, 2019 total \$1,154,973.48. This was a 96.8% increase above last year at this time and was mainly due to New Equipment, Technology Equipment, and Transportation Equipment. \$91,529.14 was spent in August.
- 6. Other The cost of other expenditures excluding transfers for the district was \$120,366.87 for the fiscal year until August 31, 2019. This was a 0.3% decrease below last year at this time. \$15,452.83 was spent in August. Dues and Fees, and County Board Services make up the majority of this decrease.

|                                 | August-19    | August-18    | August-17    | August-16    | August-15    | <b>Current Forecast</b> |
|---------------------------------|--------------|--------------|--------------|--------------|--------------|-------------------------|
| Personnel Service               | \$9,110,660  | \$8,483,948  | \$6,611,195  | \$7,766,914  | \$7,738,770  | \$49,441,440            |
| Benefits                        | \$2,933,156  | \$2,890,330  | \$2,601,710  | \$2,620,629  | \$2,521,158  | \$17,907,008            |
| Purchased Services Supplies and | \$1,763,756  | \$1,453,145  | \$1,850,488  | \$1,549,111  | \$1,504,088  | \$9,932,420             |
| Materials                       | \$216,331    | \$769,215    | \$663,164    | \$557,724    | \$220,148    | \$2,337,698             |
| Capital Outlay                  | \$1,154,973  | \$586,935    | \$685,552    | \$722,161    | \$159,646    | \$2,085,000             |
| Other<br>Transfers and Adv.,    | \$120,367    | \$120,750    | \$130,600    | \$529,147    | \$658,959    | \$1,879,097             |
| Etc. Other than Debt            | \$0          | \$0          | \$0          | \$50         | \$0          | \$855,706               |
| Total                           | \$15,299,244 | \$14,304,324 | \$12,542,709 | \$13,745,735 | \$12,802,769 | \$84,438,369            |