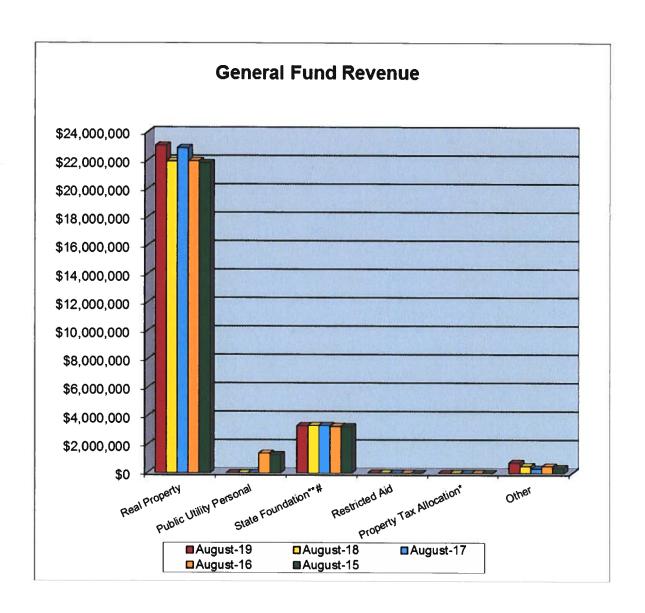

#### Revenues

- 1. Real Property Taxes Total Real Property Taxes received from the beginning of the fiscal year until August 31, 2019 is \$23,053,610.00. This is an increase of 5.0% above last year's taxes received at this time. \$2,821,980.00 was collected in August.
- 2. Public Utility Personal Property Taxes Total Public Utility Personal Property Taxes received from the beginning of the fiscal year until August 31, 2019 is \$-0-. These monies are distributed upon settlement from the County Auditor. This amount is listed in a separate line for State and five-year forecasting purposes. \$-0-had been transferred in August.
- 3. State Foundation State Foundation monies received from the State of Ohio from the beginning of the fiscal year until August 31, 2019 total \$3,327,235.97. This is a decrease of 0.5% below last year's foundation money received at this time. \$1,757,796.91 was collected in August.
- 4. Restricted Aid Restricted Aid monies are for Career Tech funding and Economically Disadvantaged Students. Monies received from the beginning of the fiscal year until August 31, 2019 total \$13,812.89. \$6,905.49 was collected in August.
- 5. Homestead and Rollback Monies received from the State of Ohio from the beginning of the fiscal year until August 31, 2019 total \$-0-. Receipts are based upon the real property taxes collected and Homestead filings with the County Auditor. \$-0- was collected in August.
- 6. Other Other monies received from the beginning of the fiscal year until August 31, 2019 total \$731,534.45. This is an increase of 46.3% above last year at this time and is due to Investment Earnings, Field Trip Revenue, Refund of Prior Year Expenditures, 2016-2017 Medicare Settlement, and Other Miscellaneous Revenues. \$319,298.88 was collected in August.

|                         | August-19    | August-18    | August-17    | August-16    | August-15    | Current Forecast |
|-------------------------|--------------|--------------|--------------|--------------|--------------|------------------|
| Real Property           | \$23,053,610 | \$21,953,700 | \$22,881,620 | \$21,963,304 | \$21,829,340 | \$48,113,481     |
| oublic Utility Personal | \$0          | \$0          | \$0          | \$1,384,942  | \$1,278,953  | \$3,057,809      |
| 3tate Foundation**#     | \$3,327,236  | \$3,344,153  | \$3,337,836  | \$3,291,950  | \$3,268,773  | \$18,601,732     |
| Restricted Aid          | \$13,813     | \$14,048     | \$5,483      | \$2,499      | \$944        | \$87,295         |
| roperty Tax Allocation* | \$0          | \$0          | \$0          | \$0          | \$0          | \$5,352,064      |
| Other                   | \$731,534    | \$500,146    | \$331,697    | \$476,521    | \$368,558    | \$3,215,215      |
| -otal                   | \$27,126,193 | \$25,812,047 | \$26,556,636 | \$27,119,216 | \$26,746,569 | \$78,427,596     |
| State %                 | 12.3%        | 13.0%        | 12.6%        | 12.1%        | 12.2%        |                  |

Includes Homestead/Rollback, Tangible Personal Property Tax Fixed Rate Loss Reimbursement and Electric Deregulation.

<sup>\*</sup> Includes Casino Revenue in State Foundation beginning January 2013 and Economic Disadvantaged Funding in November 2013.

<sup>&</sup>lt;sup>1</sup> Includes a one time Hold Harmless on TPP in May 2016