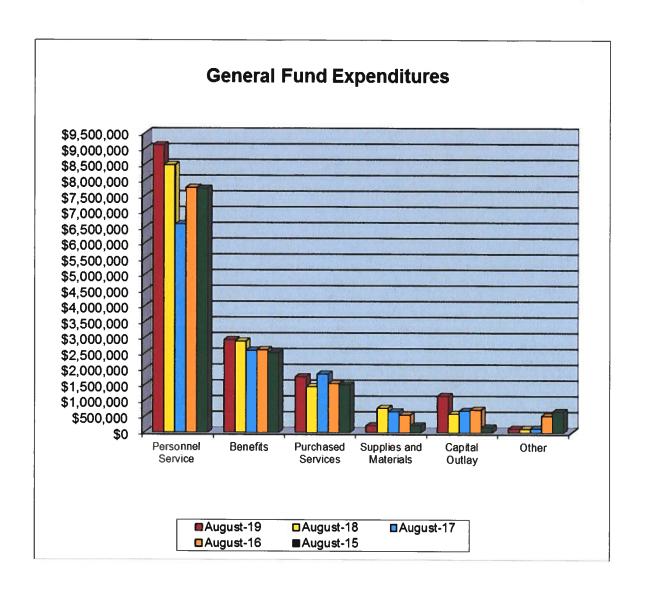

#### **Expenditures**

- 1. Personnel Services—The costs for personnel services for the School District from the beginning of the fiscal year until August 31, 2019 was \$9,110,659.94. This was an increase of 7.39% above last year at this time. \$5,539,836.42 was spent in August.
- 2. Benefits The cost for benefits for the School District from the beginning of the fiscal year until August 31, 2019 was \$2,933,156.46. This was an increase of 1.5% above last year at this time. \$1,517,836.67 was spent in August.
- 3. Purchased Services The cost for purchased services for the district from the beginning of the fiscal year until August 31, 2019 total \$1,763,755.58. This was a 21.4% increase above last year at this time and is due to Legal Services, Repair Services, Garbage Removal, Insurances, Travel, Telephone, Advertising, Water/Sewer, Gas, Other Tuition, Open Enrollment, and Community Schools. \$660,414.64 was spent in August.
- 4. Supplies and Materials The cost for supplies and materials for the district from the beginning of the fiscal year until August 31, 2019 total \$216,331.24. This was a 71.9% decrease below last year at this time. Textbooks, Media Supplies, Newspapers/Periodicals, Electronic Subscriptions, and Custodial/Maintenance Supplies account for this increase. \$131,385.67 was spent in August.
- 5. Capital Outlay The cost for capital outlay for the district from the beginning of the fiscal year until August 31, 2019 total \$1,154,973.48. This was a 96.8% increase above last year at this time and was mainly due to New Equipment, Technology Equipment, and Transportation Equipment. \$91,529.14 was spent in August.
- 6. Other The cost of other expenditures excluding transfers for the district was \$120,366.87 for the fiscal year until August 31, 2019. This was a 0.3% decrease below last year at this time. \$15,452.83 was spent in August. Dues and Fees, and County Board Services make up the majority of this decrease.

|                                 | August-19    | August-18    | August-17    | August-16    | August-15    | <b>Current Forecast</b> |
|---------------------------------|--------------|--------------|--------------|--------------|--------------|-------------------------|
| Personnel Service               | \$9,110,660  | \$8,483,948  | \$6,611,195  | \$7,766,914  | \$7,738,770  | \$49,441,440            |
| Benefits                        | \$2,933,156  | \$2,890,330  | \$2,601,710  | \$2,620,629  | \$2,521,158  | \$17,907,008            |
| Purchased Services Supplies and | \$1,763,756  | \$1,453,145  | \$1,850,488  | \$1,549,111  | \$1,504,088  | \$9,932,420             |
| Materials                       | \$216,331    | \$769,215    | \$663,164    | \$557,724    | \$220,148    | \$2,337,698             |
| Capital Outlay                  | \$1,154,973  | \$586,935    | \$685,552    | \$722,161    | \$159,646    | \$2,085,000             |
| Other<br>Transfers and Adv.,    | \$120,367    | \$120,750    | \$130,600    | \$529,147    | \$658,959    | \$1,879,097             |
| Etc. Other than Debt            | \$0          | \$0          | \$0          | \$50         | \$0          | \$855,706               |
| Total                           | \$15,299,244 | \$14,304,324 | \$12,542,709 | \$13,745,735 | \$12,802,769 | \$84,438,369            |