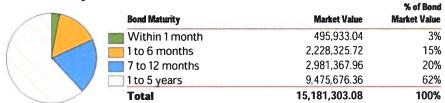

| USD      |
| Total Ca               | sh Withd              | rawals and Deposits                 |                                                   |          |       | \$0.00           | -\$287,342.36 | USD      |
| Total Va               | alue of T             | ransactions                         |                                                   |          |       | -\$125.36        | -\$7,653.63   | USD      |

The price and quantity displayed may have been rounded.

### **Fixed Income Analysis**

| Bond | Quality |  |  |
|------|---------|--|--|
|      |         |  |  |

| Bond Quality | Market Value M |      |  |
|--------------|----------------|------|--|
| Not Rated    | 15,181,303.08  | 100% |  |
| Total        | 15,181,303.08  | 100% |  |

### **Bond Maturity Schedule**



Percentages of bond market values are rounded to the nearest whole percentage.

Bond quality ratings reflect Moody's or Standard and Poor's ratings. Bonds may be rated by other services. Bonds that are in default are not included. Please refer to your Portfolio Holdings section.

You are 100% invested in bonds with a bond quality of Not Rated.





#### **Called Bonds**

|            |                                                                                                 | Eligible    | Called      | Call     | Type    | Redemption |
|------------|-------------------------------------------------------------------------------------------------|-------------|-------------|----------|---------|------------|
| Call Date  | Security Description