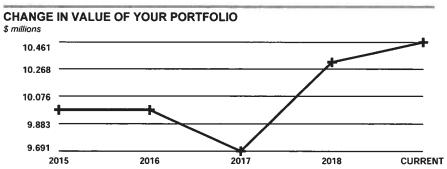

### August 2019

|                                                                                                                                                                                                                                                                                                                                                                                                                                                                                                                                                                                                                                                                                                                                                                                                                                                                                                                                                                                                                                                                                                                                                                                                                                                                                                                                                                                                                                                                                                                                                                                                                                                                                                                                                                                                                                                                                                                                                                                                                                                                                                                                |               | Balance       |
|--------------------------------------------------------------------------------------------------------------------------------------------------------------------------------------------------------------------------------------------------------------------------------------------------------------------------------------------------------------------------------------------------------------------------------------------------------------------------------------------------------------------------------------------------------------------------------------------------------------------------------------------------------------------------------------------------------------------------------------------------------------------------------------------------------------------------------------------------------------------------------------------------------------------------------------------------------------------------------------------------------------------------------------------------------------------------------------------------------------------------------------------------------------------------------------------------------------------------------------------------------------------------------------------------------------------------------------------------------------------------------------------------------------------------------------------------------------------------------------------------------------------------------------------------------------------------------------------------------------------------------------------------------------------------------------------------------------------------------------------------------------------------------------------------------------------------------------------------------------------------------------------------------------------------------------------------------------------------------------------------------------------------------------------------------------------------------------------------------------------------------|---------------|---------------|
| Bank Balance - Regular Account                                                                                                                                                                                                                                                                                                                                                                                                                                                                                                                                                                                                                                                                                                                                                                                                                                                                                                                                                                                                                                                                                                                                                                                                                                                                                                                                                                                                                                                                                                                                                                                                                                                                                                                                                                                                                                                                                                                                                                                                                                                                                                 |               | 3,369,334.18  |
| Petty Cash                                                                                                                                                                                                                                                                                                                                                                                                                                                                                                                                                                                                                                                                                                                                                                                                                                                                                                                                                                                                                                                                                                                                                                                                                                                                                                                                                                                                                                                                                                                                                                                                                                                                                                                                                                                                                                                                                                                                                                                                                                                                                                                     | 0.00          |               |
| Financial Checks Outstanding                                                                                                                                                                                                                                                                                                                                                                                                                                                                                                                                                                                                                                                                                                                                                                                                                                                                                                                                                                                                                                                                                                                                                                                                                                                                                                                                                                                                                                                                                                                                                                                                                                                                                                                                                                                                                                                                                                                                                                                                                                                                                                   | 507,091.88    |               |
| Worker Comp Outstanding                                                                                                                                                                                                                                                                                                                                                                                                                                                                                                                                                                                                                                                                                                                                                                                                                                                                                                                                                                                                                                                                                                                                                                                                                                                                                                                                                                                                                                                                                                                                                                                                                                                                                                                                                                                                                                                                                                                                                                                                                                                                                                        | 0.00          |               |
| Payroll Checks Outstanding                                                                                                                                                                                                                                                                                                                                                                                                                                                                                                                                                                                                                                                                                                                                                                                                                                                                                                                                                                                                                                                                                                                                                                                                                                                                                                                                                                                                                                                                                                                                                                                                                                                                                                                                                                                                                                                                                                                                                                                                                                                                                                     | 84,934.95     |               |
|                                                                                                                                                                                                                                                                                                                                                                                                                                                                                                                                                                                                                                                                                                                                                                                                                                                                                                                                                                                                                                                                                                                                                                                                                                                                                                                                                                                                                                                                                                                                                                                                                                                                                                                                                                                                                                                                                                                                                                                                                                                                                                                                |               |               |
|                                                                                                                                                                                                                                                                                                                                                                                                                                                                                                                                                                                                                                                                                                                                                                                                                                                                                                                                                                                                                                                                                                                                                                                                                                                                                                                                                                                                                                                                                                                                                                                                                                                                                                                                                                                                                                                                                                                                                                                                                                                                                                                                | 592,026.83    | 2,777,307.35  |
| The state of the s |               |               |
| Huntington/Flex Spending                                                                                                                                                                                                                                                                                                                                                                                                                                                                                                                                                                                                                                                                                                                                                                                                                                                                                                                                                                                                                                                                                                                                                                                                                                                                                                                                                                                                                                                                                                                                                                                                                                                                                                                                                                                                                                                                                                                                                                                                                                                                                                       | 34,924.61     |               |
| Flex O/S Checks                                                                                                                                                                                                                                                                                                                                                                                                                                                                                                                                                                                                                                                                                                                                                                                                                                                                                                                                                                                                                                                                                                                                                                                                                                                                                                                                                                                                                                                                                                                                                                                                                                                                                                                                                                                                                                                                                                                                                                                                                                                                                                                | 85.00         | 34,839.61     |
| JPMorgan/Metlife Claims                                                                                                                                                                                                                                                                                                                                                                                                                                                                                                                                                                                                                                                                                                                                                                                                                                                                                                                                                                                                                                                                                                                                                                                                                                                                                                                                                                                                                                                                                                                                                                                                                                                                                                                                                                                                                                                                                                                                                                                                                                                                                                        | 19,739.61     | 19,739.61     |
| Investments:                                                                                                                                                                                                                                                                                                                                                                                                                                                                                                                                                                                                                                                                                                                                                                                                                                                                                                                                                                                                                                                                                                                                                                                                                                                                                                                                                                                                                                                                                                                                                                                                                                                                                                                                                                                                                                                                                                                                                                                                                                                                                                                   |               |               |
|                                                                                                                                                                                                                                                                                                                                                                                                                                                                                                                                                                                                                                                                                                                                                                                                                                                                                                                                                                                                                                                                                                                                                                                                                                                                                                                                                                                                                                                                                                                                                                                                                                                                                                                                                                                                                                                                                                                                                                                                                                                                                                                                |               |               |
| Redtree Investments                                                                                                                                                                                                                                                                                                                                                                                                                                                                                                                                                                                                                                                                                                                                                                                                                                                                                                                                                                                                                                                                                                                                                                                                                                                                                                                                                                                                                                                                                                                                                                                                                                                                                                                                                                                                                                                                                                                                                                                                                                                                                                            | 23,372,371.77 |               |
| T. Rowe - Collins                                                                                                                                                                                                                                                                                                                                                                                                                                                                                                                                                                                                                                                                                                                                                                                                                                                                                                                                                                                                                                                                                                                                                                                                                                                                                                                                                                                                                                                                                                                                                                                                                                                                                                                                                                                                                                                                                                                                                                                                                                                                                                              | 300,469.31    |               |
| T. Rowe - Bushman                                                                                                                                                                                                                                                                                                                                                                                                                                                                                                                                                                                                                                                                                                                                                                                                                                                                                                                                                                                                                                                                                                                                                                                                                                                                                                                                                                                                                                                                                                                                                                                                                                                                                                                                                                                                                                                                                                                                                                                                                                                                                                              | 0.00          |               |
| Scudder -Collins                                                                                                                                                                                                                                                                                                                                                                                                                                                                                                                                                                                                                                                                                                                                                                                                                                                                                                                                                                                                                                                                                                                                                                                                                                                                                                                                                                                                                                                                                                                                                                                                                                                                                                                                                                                                                                                                                                                                                                                                                                                                                                               | 324,034.68    |               |
| Scudder - Bushman                                                                                                                                                                                                                                                                                                                                                                                                                                                                                                                                                                                                                                                                                                                                                                                                                                                                                                                                                                                                                                                                                                                                                                                                                                                                                                                                                                                                                                                                                                                                                                                                                                                                                                                                                                                                                                                                                                                                                                                                                                                                                                              | 5,616.66      |               |
| Kanehl Stocks                                                                                                                                                                                                                                                                                                                                                                                                                                                                                                                                                                                                                                                                                                                                                                                                                                                                                                                                                                                                                                                                                                                                                                                                                                                                                                                                                                                                                                                                                                                                                                                                                                                                                                                                                                                                                                                                                                                                                                                                                                                                                                                  | 2,862.18      |               |
| Star Ohio (22923)                                                                                                                                                                                                                                                                                                                                                                                                                                                                                                                                                                                                                                                                                                                                                                                                                                                                                                                                                                                                                                                                                                                                                                                                                                                                                                                                                                                                                                                                                                                                                                                                                                                                                                                                                                                                                                                                                                                                                                                                                                                                                                              | 37,139,359.95 |               |
| Multi-Bank Securities                                                                                                                                                                                                                                                                                                                                                                                                                                                                                                                                                                                                                                                                                                                                                                                                                                                                                                                                                                                                                                                                                                                                                                                                                                                                                                                                                                                                                                                                                                                                                                                                                                                                                                                                                                                                                                                                                                                                                                                                                                                                                                          | 15,081,000.00 |               |
| Multi-Bank Money Market                                                                                                                                                                                                                                                                                                                                                                                                                                                                                                                                                                                                                                                                                                                                                                                                                                                                                                                                                                                                                                                                                                                                                                                                                                                                                                                                                                                                                                                                                                                                                                                                                                                                                                                                                                                                                                                                                                                                                                                                                                                                                                        | 2,794.15      |               |
| Fifth Third Securities                                                                                                                                                                                                                                                                                                                                                                                                                                                                                                                                                                                                                                                                                                                                                                                                                                                                                                                                                                                                                                                                                                                                                                                                                                                                                                                                                                                                                                                                                                                                                                                                                                                                                                                                                                                                                                                                                                                                                                                                                                                                                                         | 9,615,713.30  |               |
| Fifth Third Money Market                                                                                                                                                                                                                                                                                                                                                                                                                                                                                                                                                                                                                                                                                                                                                                                                                                                                                                                                                                                                                                                                                                                                                                                                                                                                                                                                                                                                                                                                                                                                                                                                                                                                                                                                                                                                                                                                                                                                                                                                                                                                                                       | 767,177.81    |               |
| Total                                                                                                                                                                                                                                                                                                                                                                                                                                                                                                                                                                                                                                                                                                                                                                                                                                                                                                                                                                                                                                                                                                                                                                                                                                                                                                                                                                                                                                                                                                                                                                                                                                                                                                                                                                                                                                                                                                                                                                                                                                                                                                                          | 86,611,399.81 | 89,443,286.38 |
| Adjustments                                                                                                                                                                                                                                                                                                                                                                                                                                                                                                                                                                                                                                                                                                                                                                                                                                                                                                                                                                                                                                                                                                                                                                                                                                                                                                                                                                                                                                                                                                                                                                                                                                                                                                                                                                                                                                                                                                                                                                                                                                                                                                                    |               |               |
| Deposits in Transit                                                                                                                                                                                                                                                                                                                                                                                                                                                                                                                                                                                                                                                                                                                                                                                                                                                                                                                                                                                                                                                                                                                                                                                                                                                                                                                                                                                                                                                                                                                                                                                                                                                                                                                                                                                                                                                                                                                                                                                                                                                                                                            | 34,644.09     |               |
| Expenses not posted                                                                                                                                                                                                                                                                                                                                                                                                                                                                                                                                                                                                                                                                                                                                                                                                                                                                                                                                                                                                                                                                                                                                                                                                                                                                                                                                                                                                                                                                                                                                                                                                                                                                                                                                                                                                                                                                                                                                                                                                                                                                                                            | (352,372.60)  |               |
| Total                                                                                                                                                                                                                                                                                                                                                                                                                                                                                                                                                                                                                                                                                                                                                                                                                                                                                                                                                                                                                                                                                                                                                                                                                                                                                                                                                                                                                                                                                                                                                                                                                                                                                                                                                                                                                                                                                                                                                                                                                                                                                                                          | (317,728.51)  | 89,125,557.87 |
| 1000                                                                                                                                                                                                                                                                                                                                                                                                                                                                                                                                                                                                                                                                                                                                                                                                                                                                                                                                                                                                                                                                                                                                                                                                                                                                                                                                                                                                                                                                                                                                                                                                                                                                                                                                                                                                                                                                                                                                                                                                                                                                                                                           | (317,720.31)  | 07,123,337.07 |
| MCSD Balance                                                                                                                                                                                                                                                                                                                                                                                                                                                                                                                                                                                                                                                                                                                                                                                                                                                                                                                                                                                                                                                                                                                                                                                                                                                                                                                                                                                                                                                                                                                                                                                                                                                                                                                                                                                                                                                                                                                                                                                                                                                                                                                   |               | 89,125,557.87 |
| Difference Between Bank vs. Book                                                                                                                                                                                                                                                                                                                                                                                                                                                                                                                                                                                                                                                                                                                                                                                                                                                                                                                                                                                                                                                                                                                                                                                                                                                                                                                                                                                                                                                                                                                                                                                                                                                                                                                                                                                                                                                                                                                                                                                                                                                                                               |               | 0.00          |