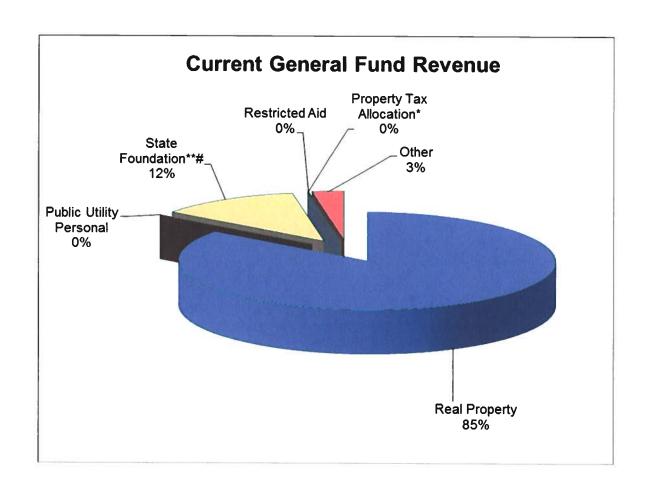

#### Revenues

- 1. Real Property Taxes Total Real Property Taxes received from the beginning of the fiscal year until August 31, 2019 is \$23,053,610.00. This is an increase of 5.0% above last year's taxes received at this time. \$2,821,980.00 was collected in August.
- 2. Public Utility Personal Property Taxes Total Public Utility Personal Property Taxes received from the beginning of the fiscal year until August 31, 2019 is \$-0-. These monies are distributed upon settlement from the County Auditor. This amount is listed in a separate line for State and five-year forecasting purposes. \$-0-had been transferred in August.
- 3. State Foundation State Foundation monies received from the State of Ohio from the beginning of the fiscal year until August 31, 2019 total \$3,327,235.97. This is a decrease of 0.5% below last year's foundation money received at this time. \$1,757,796.91 was collected in August.
- 4. Restricted Aid Restricted Aid monies are for Career Tech funding and Economically Disadvantaged Students. Monies received from the beginning of the fiscal year until August 31, 2019 total \$13,812.89. \$6,905.49 was collected in August.
- 5. Homestead and Rollback Monies received from the State of Ohio from the beginning of the fiscal year until August 31, 2019 total \$-0-. Receipts are based upon the real property taxes collected and Homestead filings with the County Auditor. \$-0- was collected in August.
- 6. Other Other monies received from the beginning of the fiscal year until August 31, 2019 total \$731,534.45. This is an increase of 46.3% above last year at this time and is due to Investment Earnings, Field Trip Revenue, Refund of Prior Year Expenditures, 2016-2017 Medicare Settlement, and Other Miscellaneous Revenues. \$319,298.88 was collected in August.

|                         | August-19    | August-18    | August-17    | August-16    | August-15    | Current Forecast |
|-------------------------|--------------|--------------|--------------|--------------|--------------|------------------|
| Real Property           | \$23,053,610 | \$21,953,700 | \$22,881,620 | \$21,963,304 | \$21,829,340 | \$48,113,481     |
| oublic Utility Personal | \$0          | \$0          | \$0          | \$1,384,942  | \$1,278,953  | \$3,057,809      |
| 3tate Foundation**#     | \$3,327,236  | \$3,344,153  | \$3,337,836  | \$3,291,950  | \$3,268,773  | \$18,601,732     |
| Restricted Aid          | \$13,813     | \$14,048     | \$5,483      | \$2,499      | \$944        | \$87,295         |
| roperty Tax Allocation* | \$0          | \$0          | \$0          | \$0          | \$0          | \$5,352,064      |
| Other                   | \$731,534    | \$500,146    | \$331,697    | \$476,521    | \$368,558    | \$3,215,215      |
| -otal                   | \$27,126,193 | \$25,812,047 | \$26,556,636 | \$27,119,216 | \$26,746,569 | \$78,427,596     |
| State %                 | 12.3%        | 13.0%        | 12.6%        | 12.1%        | 12.2%        |                  |