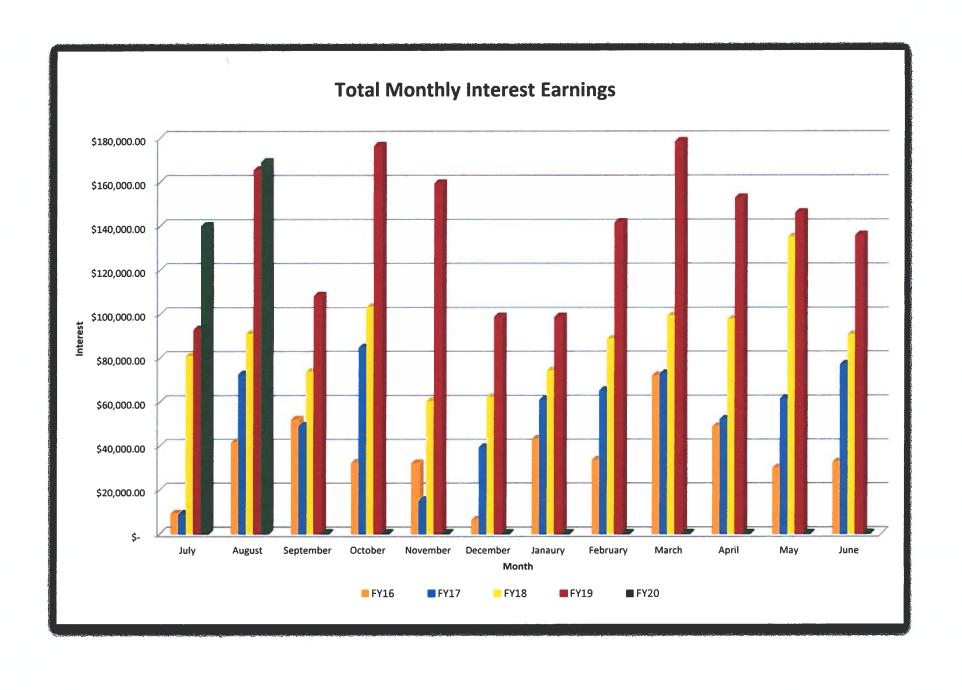

- Inquiries concerning the positions and balances in your account may be directed to the Pershing Customer Service Department at (201) 413-3333. All other inquiries regarding your account or activity should be directed to your financial institution. Your financial organization's contact information can be found on the first page of this statement.
- For a description of other functions performed by Pershing please consult the Disclosure Statement provided to you upon the opening of your account. This notice is not meant as a definitive enumeration of every possible circumstance, but as a general disclosure. If you have any questions regarding this notice or if you would like additional copies of the Disclosure Statement, please contact your financial institution.

**Account Number** 







#### Date: 9/10/19 FINANCIAL SUMMARY REPORT Page: 1 Processing Month: August 2019 (FINSUM) Processing Month: August 2019 MEDINA CITY SCHOOL DISTRICT

| Prince | Description | Beginning | MTD | Revenues | R Beginning MTD FYTD MTD FYTD Available Fnd Scc Description Balance Revenues Revenues Expenditures Expenditures Balance

Page:

(FINSUM)

## FINANCIAL SUMMARY REPORT Processing Month: August 2019 MEDINA CITY SCHOOL DISTRICT

|                      |                                                 | Beginning              | MTD       | FYTD                  | MTD             | FYTD         | Current<br>Available |
|----------------------|-------------------------------------------------|------------------------|-----------|-----------------------|-----------------|--------------|---------