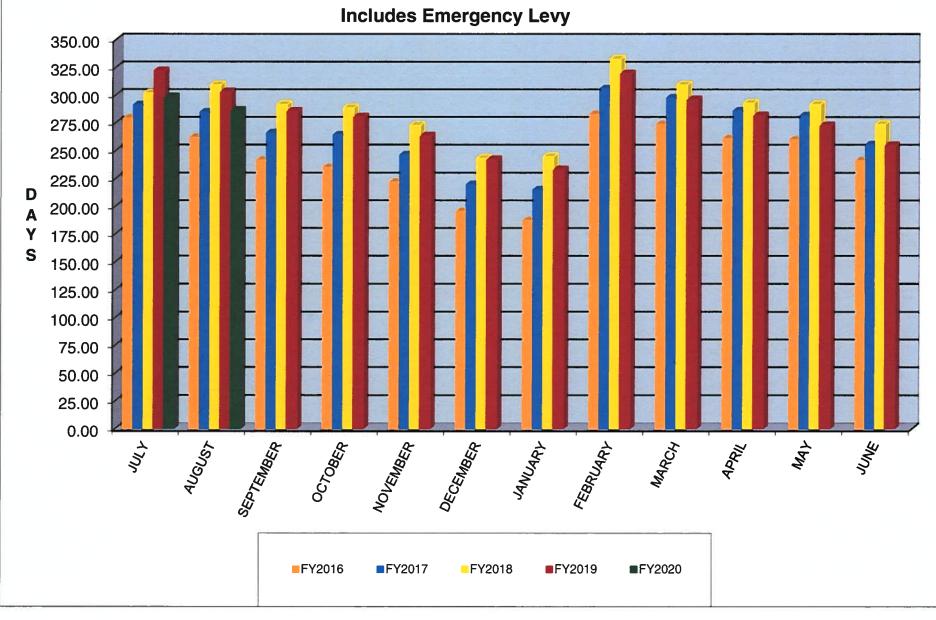

| 17,194.16         | 20,600.00 | 93,422.08 | 28.80  |
|-----------|----------------------------|----------|--------------------|--------------------------------|--------------------------|-------------------|-----------|-----------|--------|
| ****TOTAL | FOR FUND-SCC<br>0.00       |          | (TITLE IV<br>38.14 | A STUDENT SUPPORT<br>738.14    | AND ACADEMIC 738.14      | ENR):<br>623.02   | 0.00      | 0.00      | 100.00 |
| ****TOTAL | FOR FUND-SCC 49,428.24     | 599 9019 | (TITLE IV          | A STUDENT SUPPORT<br>49,428.24 | AND ACADEMIC<br>9,859.12 | ENR):<br>9,859.12 | 3,750.00  | 35,819.12 | 27.53  |

\*\*\*\*\*GRAND TOTALS: 112,299,802.60 1,208,649.70 113,508,452.30 17,785,796.57 9,606,360.74 6,655,947.94 89,066,707.79 21.53 \_\_\_\_\_\_

# **GENERAL FUND-TRUE DAYS CASH**